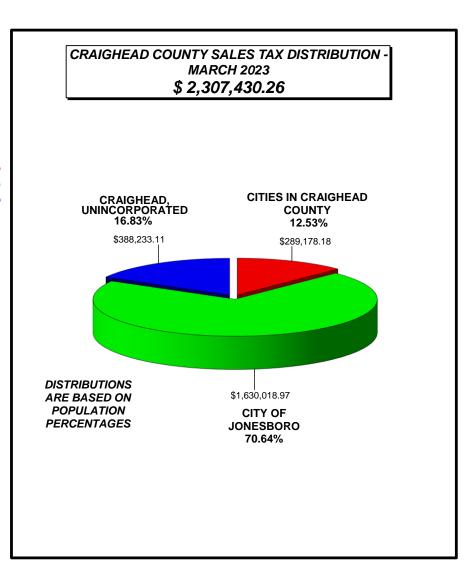

|
| BONO                     | \$ | 49,973.47 |    | 2.17%        |   |
| BROOKLAND                | \$ | 84,305.60 |    | 3.65%        |   |
| CARAWAY                  | \$ | 23,503.51 |    | 1.02%        |   |
| CASH                     | \$ | 5,808.46  |    | 0.25%        |   |
| EGYPT                    | \$ | 2,344.13  |    | 0.10%        |   |
| LAKE CITY                | \$ | 48,251.68 |    | 2.09%        |   |
| MONETTE                  | \$ | 31,241.20 |    | 1.35%        |   |
| CITIES IN CRAIGHEAD      | •  |           | \$ | 289,178.18   | • |
| CITY OF JONESBORO        | •  |           | \$ | 1,630,018.97 | • |
| CRAIGHEAD COUNTY         | •  |           | \$ | 388,233.11   | • |
| TOTAL SALES TAX          |    |           | \$ | 2,307,430.26 |   |

### SALES AND USE TAX





#### COUNTY SALES AND USE TAX FUNDS DISTRIBUTIONS FOR FEBRUARY 2023 Effective Date 3/23/2023

COUNTY TREASURER'S OFFICE

| \$<br>388,233.11   | 16.8253454% |
|--------------------|-------------|
| \$<br>289,178.18   | 12.5324776% |
| \$<br>1,630,018.97 | 70.6421771% |
| \$<br>2,307,430.26 | 100.00%     |

# CRAIGHEAD COUNTY SALES TAX DISTRIBUTIONS YEAR TO DATE 2023

| CITY IN CRAIGHEAD   |    |            | 1  | POPULATION % |
|---------------------|----|------------|----|--------------|
| BAY                 | \$ | 129,761.20 |    | 1.69%        |
| BLACK OAK           | \$ | 16,116.40  |    | 0.21%        |
| BONO                | \$ | 166,628.32 |    | 2.17%        |
| BROOKLAND           | \$ | 281,103.15 |    | 3.65%        |
| CARAWAY             | \$ | 78,368.57  |    | 1.02%