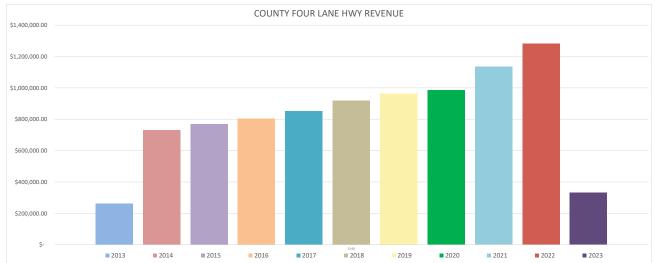

$ 56,935   | 5.08 | \$ 62,414.69  | \$<br>65,663.41  | \$<br>69,958.91  | \$<br>70,324.15  | \$<br>75,457.83  | \$<br>81,901.26  | \$<br>87,691.77  | \$<br>107,239.13   | \$<br>112,896.62   | \$<br>-          | \$      | =                        |
| DEC      | \$ 57,938   | 3.74 | \$ 60,527.14  | \$<br>63,584.52  | \$<br>66,522.77  | \$<br>68,826.73  | \$<br>77,790.27  | \$<br>81,391.32  | \$<br>80,666.75  | \$<br>97,146.78    | \$<br>106,820.09   | \$<br>-          | \$      | •                        |
| TOTAL    | \$ 262,12.  | 3.22 | \$ 732,084.52 | \$<br>770,248.30 | \$<br>805,458.35 | \$<br>852,996.58 | \$<br>918,604.06 | \$<br>963,950.35 | \$<br>985,824.85 | \$<br>1,134,715.86 | \$<br>1,283,756.28 | \$<br>333,406.10 | \$      | 9,043,168.47             |

#### FOUR LANE REVENUES





# Fund 2998 CROWLEY'S RIDGE GRAVEL TRAIL TAP GRANT 2022

|       |       |     | EXC | ESS  |       |      | CC   | M   |         |            |      |            | TRANSFER    |   | TRANSFER T | O |               |  |
|-------|-------|-----|-----|------|-------|------|------|-----|---------|------------|------|------------|-------------|---|------------|---|---------------|--|
| DATE  | RECEI | PTS | CC  | DM . | INTER | REST | CHAR | GED | DISBURS | SEMENTS    | "CAS | H FLOW"    | FROM GENERA | L | GENERAL    | , | \$ -          |  |
| 2023  | \$    | -   | \$  | -    | \$    | -    | \$   | -   | \$      | (3,500.00) | \$   | (3,500.00) | \$ -        | , | \$ -       |   | \$ (3,500.00) |  |
|       |       |     |     |      |       |      |      |     |         |            |