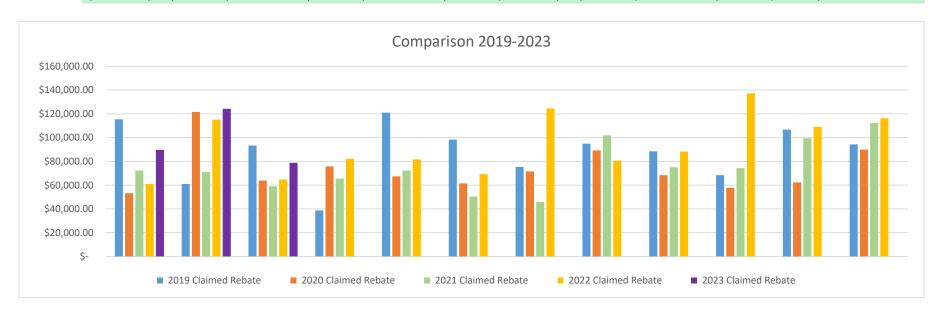

2.11        | \$  | 75,011.54         | \$  | 88,172.85        | \$  | -                 |                |          |
| October   | \$       | 68,383.85    | \$  | 57,691.56        | \$  | 74,285.84         | \$  | 137,093.74       | \$  | -                 |                |          |
| November  | \$       | 106,754.52   | \$  | 62,239.05        | \$  | 99,459.25         | \$  | 109,000.12       | \$  | -                 |                |          |
| December  | \$       | 94,219.47    | \$  | 89,883.78        | \$  | 112,246.57        | \$  | 116,232.38       | \$  | -                 |                |          |
|           | \$       | 1,055,367.14 | \$  | 881,751.69       | \$  | 898,991.35        | \$  | 1,129,250.73     | \$  | 292,526.47        | \$ 51,906.75   | 125.62%  |



#### STATE OF ARKANSAS 1/2 SALES TAX- CRAIGHEAD COUNTY FOUR LANE CONSTRUCTION

| RECEIVED | <u>2013</u> |      | <u>2014</u>   | <u>2015</u>      | <u>2016</u>      | <u>2017</u>      | <u>2018</u>      | <u>2019</u>      | <u>2020</u>      | <u>2021</u>        | <u>2022</u>        | <u>2023</u>      | TOTAL C | COUNTY FOUR LANE REVENUE |
|----------|-------------|------|---------------|------------------|------------------|------------------|------------------|------------------|------------------|--------------------|--------------------|------------------|---------|--------------------------|
| JAN      |             |      | \$ 62,611.70  | \$<br>62,817.77  | \$<br>63,388.97  | \$<br>72,170.37  | \$<br>79,957.16  | \$<br>81,588.33  | \$<br>85,450.83  | \$<br>84,578.24    | \$<br>104,