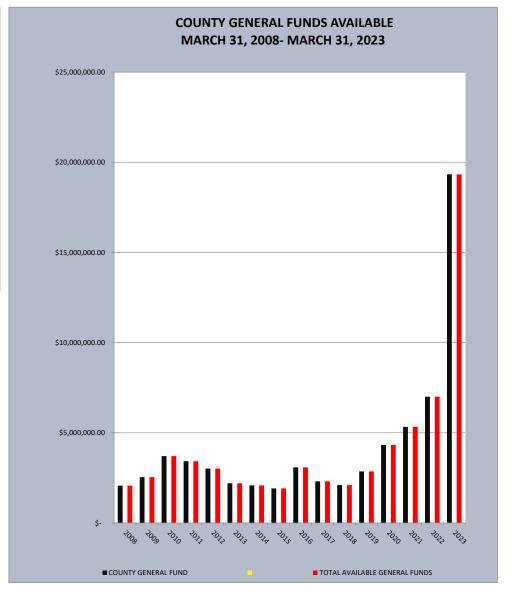

# Craighead County, Arkansas General Funds Available

# MARCH 2008 - MARCH 2023

| MONTH AND<br>YEAR | COUNTY GENERAL FUND | <u>TOTAL AVAILABLE</u><br><u>GENERAL FUNDS</u> |
|-------------------|---------------------|------------------------------------------------|
| 31-Mar-08         | \$ 2,070,746.22     | \$ 2,070,746.22                                |
| 31-Mar-09         | \$ 2,538,076.93     | \$ 2,538,076.93                                |
| 31-Mar-10         | \$ 3,708,094.63     | \$ 3,708,094.63                                |
| 31-Mar-11         | \$ 3,425,092.94     | \$ 3,425,092.94                                |
| 31-Mar-12         | \$ 3,012,038.05     | \$ 3,012,038.05                                |
| 31-Mar-13         | \$ 2,197,882.77     | \$ 2,197,882.77                                |
| 31-Mar-14         | \$ 2,082,845.12     | \$ 2,082,845.12                                |
| 31-Mar-15         | \$ 1,916,365.84     | \$ 1,916,365.84                                |
| 31-Mar-16         | \$ 3,083,425.71     | \$ 3,083,425.71                                |
| 31-Mar-17         | \$ 2,308,770.97     | \$ 2,308,770.97                                |
| 31-Mar-18         | \$ 2,100,644.35     | \$ 2,100,644.35                                |
| 31-Mar-19         | \$ 2,858,903.01     | \$ 2,858,903.01                                |
| 31-Mar-20         | \$ 4,321,827.74     | \$ 4,321,827.74                                |
| 31-Mar-21         | \$ 5,329,112.81     | \$ 5,329,112.81                                |
| 31-Mar-22         | \$ 7,004,355.17     | \$ 7,004,355.17                                |
| 31-Mar-23         | \$ 19,330,002.40    | \$ 19,330,002.40                               |
|                   |                     |                                                |