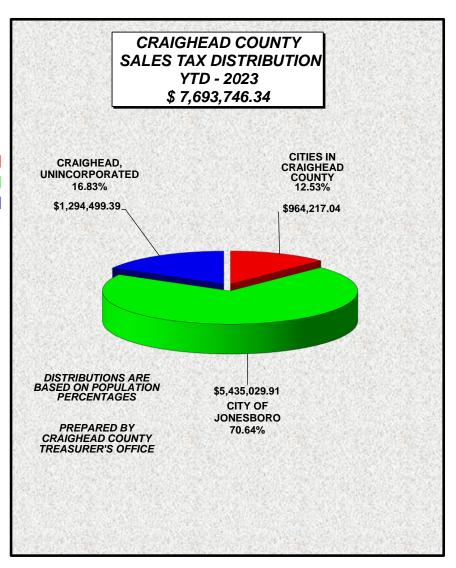

1.69%        |
| BLACK OAK           | \$ | 16,116.40  |    | 0.21%        |
| BONO                | \$ | 166,628.32 |    | 2.17%        |
| BROOKLAND           | \$ | 281,103.15 |    | 3.65%        |
| CARAWAY             | \$ | 78,368.57  |    | 1.02%        |
| CASH                | \$ | 19,367.35  |    | 0.25%        |
| EGYPT               | \$ | 7,816.11   |    | 0.10%        |
| LAKE CITY           | \$ | 160,887.29 |    | 2.09%        |
| MONETTE             | \$ | 104,168.65 |    | 1.35%        |
| CITIES IN CRAIGHEAD | 1  |            | \$ | 964,217.04   |
| CITY OF JONESBORO   |    |            | \$ | 5,435,029.91 |
| CRAIGHEAD RURAL     | I  |            | \$ | 1,294,499.39 |
| TOTAL SALES TAX     |    |            | \$ | 7,693,746.34 |

#### YEAR TO DATE SALES AND USE TAX





#### **COUNTY TREASURER'S OFFICE**

#### **COUNTY SALES AND USE TAX DISTRIBUTIONS**

| \$<br>1,294,499.39 | 16.82534532% |
|--------------------|--------------|
| \$<br>964,217.04   | 12.53247764% |
| \$<br>5,435,029.91 | 70.64217703% |
| \$<br>7.693.746.34 | 100.00%      |

LOCAL REBATE CLAIMED

DEPARTMENT OF FINANCE AND ADMINISTRATION

SALES AND USE TAX

| Date      | Return Period | Claimed Rebate |
|-----------|---------------|----------------|
| 1/1/2023  | Nov-22        | 89,616.29      |
| 2/1/2023  | Dec-22        | 124,136.29     |
| 3/1/2023  | Jan-23        | 78,773.89      |
| 4/1/2023  | Feb-23        |                |
| 5/1/2023  | Mar-23        |                |
| 6/1/2023  | Apr-23        |                |
| 7/1/2023  | May-23        |                |
| 8/1/2023  | Ju