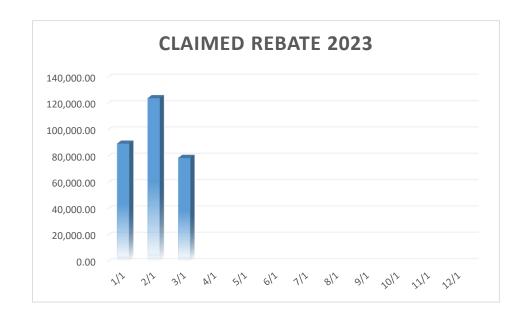

0%      |

LOCAL REBATE CLAIMED

DEPARTMENT OF FINANCE AND ADMINISTRATION

SALES AND USE TAX

| Date      | Return Period | Claimed Rebate |
|-----------|---------------|----------------|
| 1/1/2023  | Nov-22        | 89,616.29      |
| 2/1/2023  | Dec-22        | 124,136.29     |
| 3/1/2023  | Jan-23        | 78,773.89      |
| 4/1/2023  | Feb-23        |                |
| 5/1/2023  | Mar-23        |                |
| 6/1/2023  | Apr-23        |                |
| 7/1/2023  | May-23        |                |
| 8/1/2023  | Jun-23        |                |
| 9/1/2023  | Jul-23        |                |
| 10/1/2023 | Aug-23        |                |
| 11/1/2023 | Sep-23        |                |
| 12/1/2023 | Oct-23        |                |
|           |               | \$ 292,526.47  |



#### **LOCAL REBATE CLAIMED**

# DEPARTMENT OF FINANCE AND ADMINISTRATION SALES AND USE TAX

| Date      | 2019 Cla | aimed Rebate | 202 | O Claimed Rebate | 202 | 21 Claimed Rebate | 202 | 2 Claimed Rebate | 202 | 23 Claimed Rebate | Amt Difference | % Change |
|-----------|----------|--------------|-----|------------------|-----|-------------------|-----|------------------|-----|-------------------|----------------|----------|
| January   | \$       | 115,377.05   |     |                  | \$  | 72,186.74         | \$  | 60,921.21        | \$  | 89,616.29         | 28,695.08      | 147.10%  |
| February  | \$       | 60,967.25    | \$  | 121,474.20       | \$  | 70,980.10         | \$  | 115,046.52       | \$  | 124,136.29        | 9,089.77       | 107.90%  |
| March     | \$       |