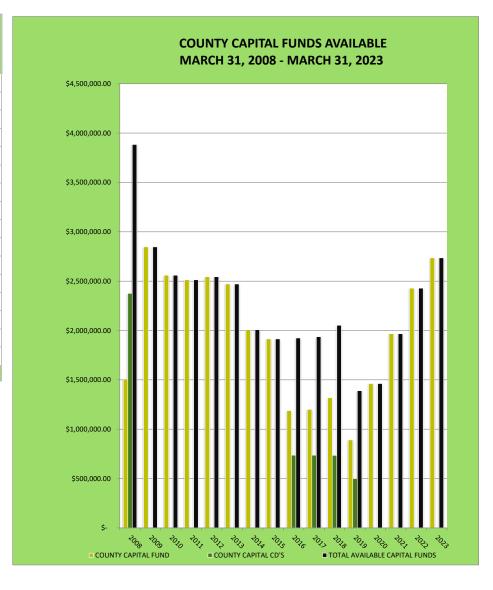

# Craighead County, Arkansas

# County Road Funds Available

### MARCH 2008 - MARCH 2023

| MONTH AND YEAR | COUNTY ROAD FUND   | ROAD INVESTMENT FUND | TOTAL | LAVAHABLE ROAD FUNDS |
|----------------|--------------------|----------------------|-------|----------------------|
| 31-Mar-08      | \$<br>1,803,302.50 |                      | \$    | 1,803,302.50         |
| 31-Mar-09      | \$<br>1,888,778.99 |                      | \$    | 1,888,778.99         |
| 31-Mar-10      | \$<br>2,639,781.34 |                      | \$    | 2,639,781.34         |
| 31-Mar-11      | \$<br>3,308,183.01 |                      | \$    | 3,308,183.01         |
| 31-Mar-12      | \$<br>2,266,040.88 |                      | \$    | 2,266,040.88         |
| 31-Mar-13      | \$<br>2,460,329.28 |                      | \$    | 2,460,329.28         |
| 31-Mar-14      | \$<br>3,376,148.01 |                      | \$    | 3,376,148.01         |
| 31-Mar-15      | \$<br>3,037,281.81 |                      | \$    | 3,037,281.81         |
| 31-Mar-16      | \$<br>3,083,898.89 | \$<br>490,000.00     | \$    | 3,573,898.89         |
| 31-Mar-17      | \$<br>3,636,149.24 | \$<br>490,000.00     | \$    | 4,126,149.24         |
| 31-Mar-18      | \$<br>3,864,193.51 | \$<br>493,802.53     | \$    | 4,357,996.04         |
| 31-Mar-19      | \$<br>2,914,410.31 | \$<br>1,608,450.64   | \$    | 4,522,860.95         |
| 31-Mar-20      | \$<br>5,064,243.19 | \$<br>-              | \$    | 5,064,243.19         |
| 31-Mar-21      | \$<br>6,416,977.40 | \$<br>-              | \$    | 6,416,977.40         |
| 31-Mar-22      | \$<br>7,253,548.90 | \$<br>-              | \$    | 7,253,548.90         |
| 31-Mar-23      | \$<br>8,804,597.11 |                      | \$    | 8,804,597.11         |
|                |                    |                      |       |                      |